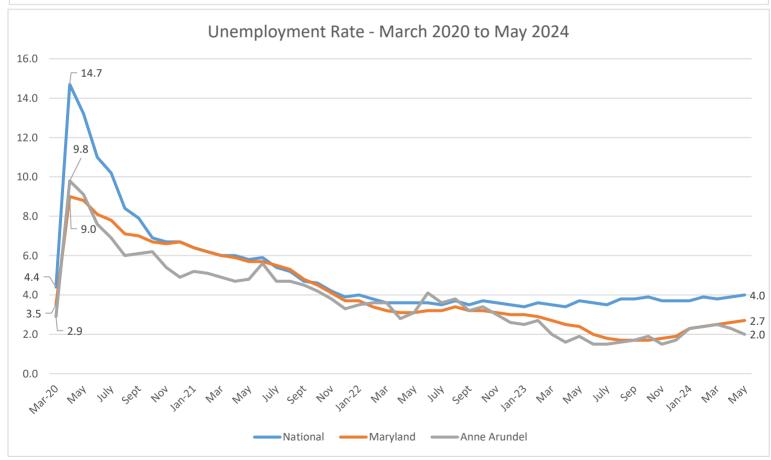

## **Employment**

|                     | Unemployment<br>Rate May 2024 | Unemployment<br>Rate May 2023 | # of Unemployed<br>People May 2024 | Net Change from<br>Previous Month |
|---------------------|-------------------------------|-------------------------------|------------------------------------|-----------------------------------|
| Anne Arundel County | 2.0%                          | 1.5%                          | 6,376                              | -909                              |
| Maryland            | 2.7%                          | 1.9%                          | 85,954                             | 1,338                             |
| United States       | 4.0%                          | 3.7%                          | 6,649,000                          | 157,000                           |

U.S. unemployment for June 2024 is 4.1%; MD & U.S. unemployment stats are seasonally adjusted; previous year's data may include revisions Source: MD Dept. of Labor/Office of Workforce Information & Performance; Bureau of Labor Statistics