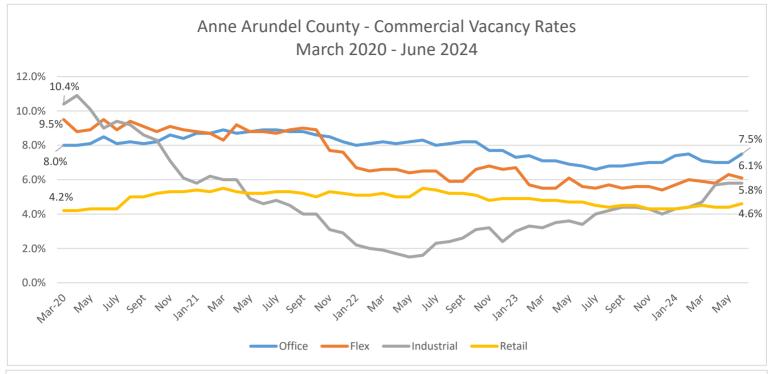

### **Commercial Property**

|            | Total Spac               | e by Type       | Vacancy Rates |           |  |
|------------|--------------------------|-----------------|---------------|-----------|--|
|            | # of Existing Properties | Total Size (SF) | June 2024     | June 2023 |  |
| Office     | 1,162                    | 24,215,172      | 7.5%          | 6.8%      |  |
| Flex       | 366                      | 12,868,332      | 6.1%          | 5.6%      |  |
| Industrial | 507                      | 26,333,933      | 5.8%          | 3.4%      |  |
| Retail     | 2,239                    | 31,374,518      | 4.6%          | 4.7%      |  |

Source: CoSTAR (vacancy rate is vacant available space)

All materials are available in alternative formats upon request.

Date: 7/18/2024

<sup>\*</sup>Bureau of Labor Statistics data omits Education & Health Services from local government employment in 2022