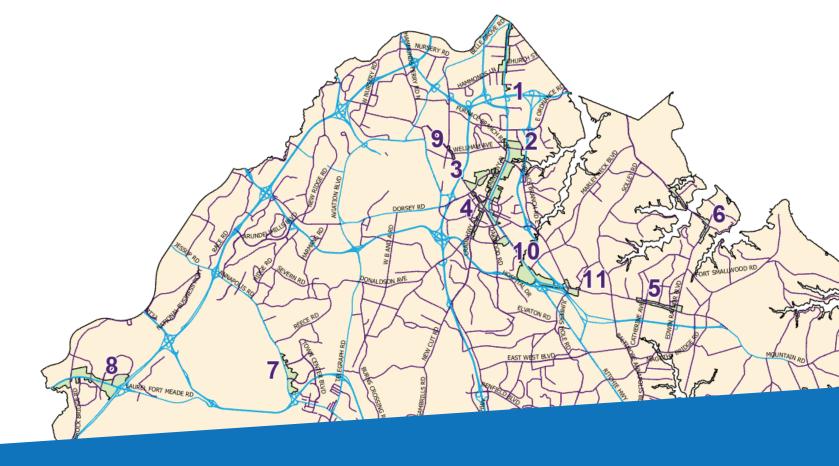

## **Revitalization Area**

- 1. Brooklyn Park Ritchie Highway
- 2. Glen Burnie Town Center North Crain Hwy & Ritchie Hwy
- 3. Glen Burnie Town Center Core B&A Blvd
- 4. Glen Burnie Town Center South Crain Hwy
- 5. Pasadena Mountain Road
- 6. Rivera Beach Fort Smallwood Road
- 7. North Odenton MD175
- 8. Maryland City/Russett MD198
- 9. Ferndale B&A Boulevard
- 10. Glen Burnie/Harundale Ritchie Highway
- 11. Glen Burnie/Marley Ritchie Highway and Mountain Road