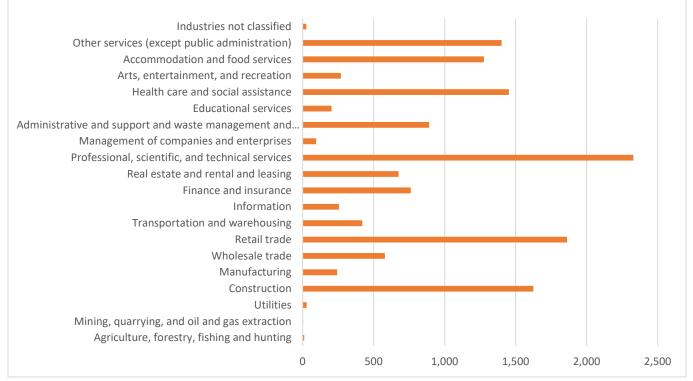

The top three sectors by number of employer establishments in Anne Arundel County are Professional, Scientific, and Technical Services; Retail Trade; and Construction, whereas the top three sectors by employment are Professional, Scientific, and Technical Services; Retail Trade; and Accommodation and Food Services. Examining the last five years of data available (2016-2020), we have seen continued growth in the total number of employer establishments in Anne Arundel County-- recent losses in the Retail Trade, Manufacturing, and Accommodation and Food Services sectors have been counter-balanced by growth in the Professional, Scientific, and Technical Services; Transportation and Warehousing; and Real Estate and Rental and Leasing sectors. That said, growth in total employment for all sectors combined has slowed rapidly in the five years covered in this report.

#### Anne Arundel County Business Statistics by Industry

|                                                     |                          | Number of |
|-----------------------------------------------------|--------------------------|-----------|
|                                                     | Number of Establishments | Employees |
| Agriculture, forestry, fishing and hunting          | 11                       | 41        |
| Mining, quarrying, and oil and gas extraction       | 3                        | 46        |
| Utilities                                           | 28                       | 604       |
| Construction                                        | 1,624                    | 19,466    |
| Manufacturing                                       | 243                      | 12,017    |
| Wholesale trade                                     | 579                      | 9,492     |
| Retail trade                                        | 1,862                    | 32,806    |
| Transportation and warehousing                      | 420                      | 18,217    |
| Information                                         | 256                      | 4,183     |
| Finance and insurance                               | 761                      | 7,010     |
| Real estate and rental and leasing                  | 676                      | 4,018     |
| Professional, scientific, and technical services    | 2,329                    | 36,000    |
| Management of companies and enterprises             | 94                       | 4,274     |
| Administrative and support and waste management and |                          |           |
| remediation services                                | 891                      | 18,895    |
| Educational services                                | 204                      | 3,735     |
| Health care and social assistance                   | 1,452                    | 29,478    |
| Arts, entertainment, and recreation                 | 269                      | 4,708     |
| Accommodation and food services                     | 1,276                    | 30,944    |
| Other services (except public administration)       | 1,401                    | 11,295    |
| Industries not classified                           | 26                       | 36        |

#### Anne Arundel County - Number of Establishments by Industry (2020)

Source: US Census Bureau, 2020 County Business Patterns