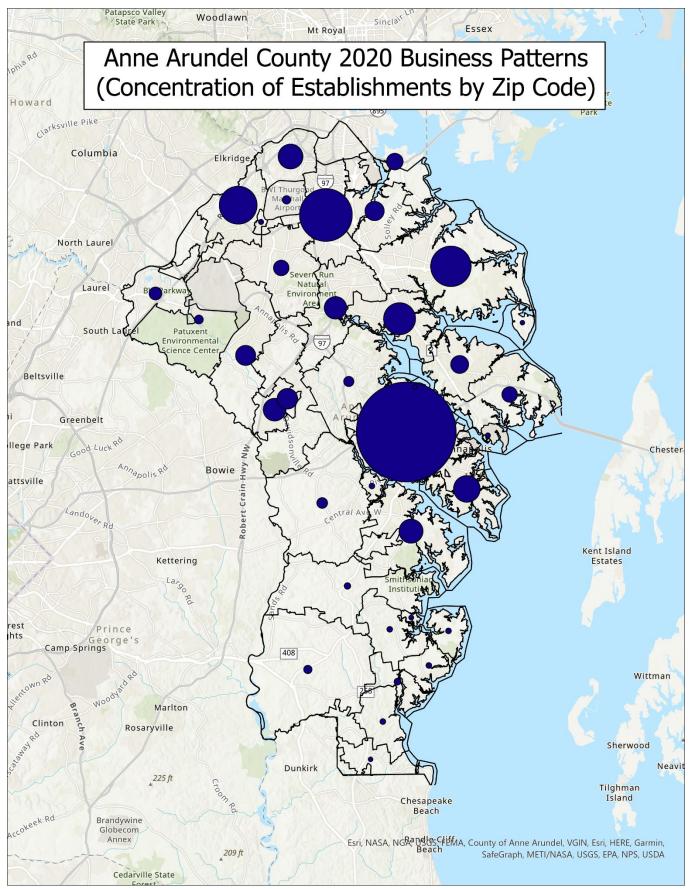

Annapolis, Glen Burnie, and Pasadena are the top three concentrations of employer establishments in Anne Arundel County.

#### Business Concentration by Zip Code

Source: US Census Bureau, 2020 County Business Patterns, Zip Code Level, Anne Arundel County

## Number of Establishments & Employees by Town (Zip Code)

| Town/City & Zip Code | Number of Establishments | Number of Employees |
|----------------------|--------------------------|---------------------|
| Annapolis            | 3,815                    | 53,386              |
| Arnold               | 399                      | 3,514               |
| Baltimore            | 122                      | 13,767              |
| Churchton            | 41                       | 209                 |
| Crofton              | 541                      | 9,510               |
| Crownsville          | 173                      | 1,356               |
| Curtis Bay           | 363                      | 9,943               |
| Davidsonville        | 191                      | 1,606               |
| Deale                | 76                       | 570                 |
| Edgewater            | 576                      | 5,640               |
| Fort George G Meade  | 137                      | 2,481               |
| Friendship           | 10                       | 32                  |
| Galesville           | 19                       | 197                 |
| Gambrills            | 478                      | 7,682               |
| Gibson Island        | 8                        | 159                 |
| Glen Burnie          | 1,856                    | 33,374              |
| Hanover              | 984                      | 33,051              |
| Harmans              | 25                       | 638                 |
| Harwood              | 65                       | 640                 |
| Laurel               | 255                      | 3,526               |
| Linthicum Heights    | 599                      | 26,287              |
| Lothian              | 122                      | 1,267               |
| Millersville         | 532                      | 6,431               |
| Odenton              | 460                      | 6,305               |
| Pasadena             | 1,062                    | 10,332              |
| Riva                 | 44                       | 237                 |
| Severn               | 328                      | 4,415               |
| Severna Park         | 809                      | 8,394               |
| Shady Side           | 44                       | 176                 |
| Tracys Landing       | 39                       | 327                 |
| West River           | 43                       | 329                 |
| Grand Total          | 14,216                   | 245,781             |
|                      |                          |                     |