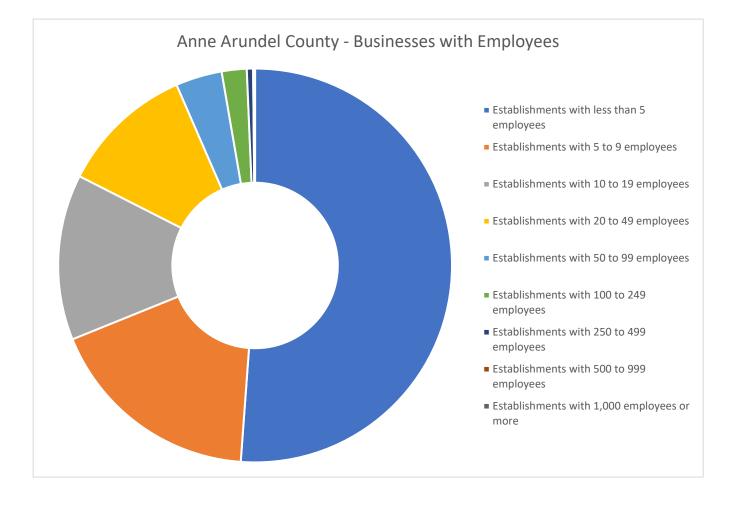

Examining the data the County Business Patterns provides for Anne Arundel County, most businesses with employees are small businesses. There are 11,882 establishments with fewer than 20 employees, accounting for 82% of the total employer establishments in the county. The number of establishments with fewer than 50 employees accounts for 93% of the total employer establishments. In addition, the most recent release of non-employer business data puts the number of businesses without employees (such as sole proprietors) at 44,895. Overall, 95.8% of all businesses in Anne Arundel County are small businesses with fewer than 20 employees.

### Anne Arundel County Business Statistics

|                                             | Number of Establishments | Number of Employees |
|---------------------------------------------|--------------------------|---------------------|
| All establishments                          | 14,405                   | 247,265             |
| Establishments with less than 5 employees   | 7,370                    |                     |
| Establishments with 5 to 9 employees        | 2,553                    |                     |
| Establishments with 10 to 19 employees      | 1,959                    |                     |
| Establishments with 20 to 49 employees      | 1,583                    |                     |
| Establishments with 50 to 99 employees      | 548                      |                     |
| Establishments with 100 to 249 employees    | 295                      |                     |
| Establishments with 250 to 499 employees    | 74                       |                     |
| Establishments with 500 to 999 employees    | 12                       |                     |
| Establishments with 1,000 employees or more | 11                       |                     |